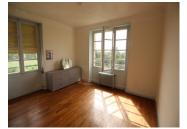

#### DESCRIPTION

This substantial property includes lounge, dining room, office, kitchen, 7 bedrooms of which one is on the ground floor plus extensive open space within the basement area.

The large garden has several mature fruit trees and looks out over the local vineyards.

Entrance hall 19.30 m<sup>2</sup>
Kitchen 17.55 m<sup>2</sup>
Office 7.99 m<sup>2</sup>
Bedroom 1 14.07 m<sup>2</sup>
Living room 31.76 m<sup>2</sup>
Living room 13.17 m<sup>2</sup>
Shower room and WC
First floor
Bedroom 2 14.50 m<sup>2</sup>
Bedroom 3 12.52 m<sup>2</sup>
Bedroom 4 13.53 m<sup>2</sup>
Bedroom 5 16.75 m<sup>2</sup>
Bedroom 6 15.88 m<sup>2</sup>