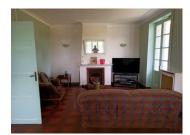

#### DESCRIPTION

This substantial property includes lounge, dining room, office, kitchen, 7 bedrooms of which one is on the ground floor plus extensive open space within the basement area.

The large garden has several mature fruit trees and looks out over the local vineyards.

Entrance hall 19.30 m<sup>2</sup>
Kitchen 17.55 m<sup>2</sup>
Office 7.99 m<sup>2</sup>
Bedroom 1 14.07 m<sup>2</sup>
Living room 31.76 m<sup>2</sup>
Living room 13.17 m<sup>2</sup>
Shower room and WC
First floor
Bedroom 2 14.50 m<sup>2</sup>
Bedroom 3 12.52 m<sup>2</sup>
Bedroom 4 13.53 m<sup>2</sup>
Bedroom 5 16.75 m<sup>2</sup>
Bedroom 6 15.88 m<sup>2</sup>