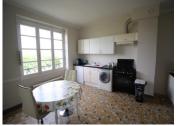

#### DESCRIPTION

This substantial property includes lounge, dining room, office, kitchen, 7 bedrooms of which one is on the ground floor plus extensive open space within the basement area.

The large garden has several mature fruit trees and looks out over the local vineyards.

Entrance hall 19.30 m<sup>2</sup>
Kitchen 17.55 m<sup>2</sup>
Office 7.99 m<sup>2</sup>
Bedroom 1 14.07 m<sup>2</sup>
Living room 31.76 m<sup>2</sup>
Living room 13.17 m<sup>2</sup>
Shower room and WC
First floor
Bedroom 2 14.50 m<sup>2</sup>
Bedroom 3 12.52 m<sup>2</sup>
Bedroom 4 13.53 m<sup>2</sup>
Bedroom 5 16.75 m<sup>2</sup>
Bedroom 6 15.88 m<sup>2</sup>