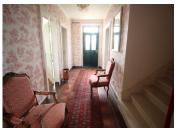

#### DESCRIPTION

This substantial property includes lounge, dining room, office, kitchen, 7 bedrooms of which one is on the ground floor plus extensive open space within the basement area.

The large garden has several mature fruit trees and looks out over the local vineyards.

Entrance hall 19.30 m<sup>2</sup>
Kitchen 17.55 m<sup>2</sup>
Office 7.99 m<sup>2</sup>
Bedroom 1 14.07 m<sup>2</sup>
Living room 31.76 m<sup>2</sup>
Living room 13.17 m<sup>2</sup>
Shower room and WC
First floor
Bedroom 2 14.50 m<sup>2</sup>
Bedroom 3 12.52 m<sup>2</sup>
Bedroom 4 13.53 m<sup>2</sup>
Bedroom 5 16.75 m<sup>2</sup>
Bedroom 6 15.88 m<sup>2</sup>