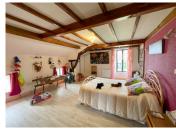

### On the top floor:

- 3 bedrooms (10.3, 25.7 and 25.6m2)
- A shower room of 7m2