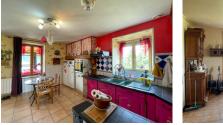

# INFORMATION

Town: Dournazac

Department: Haute-Vienne

Bed: 4

2 Bath:

Floor: 144 m<sup>2</sup>

Plot Size: 21750 m2

space on over 2 hectares of adjoining land. The ground floor comprises a living room with dining area, a fitted kitchen, a bedroom and a bathroom.

## The house comprises:

On the ground floor:

- Entrance hall and kitchen of 17.7m2
- A 39m2 living room with dining area
- A bedroom of I4m2
- A bathroom of 4.2m2
- A 20m2 porch