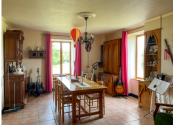

# INFORMATION

Town: Dournazac

Department: Haute-Vienne

Bed: 4

2 Bath:

Floor: 144 m<sup>2</sup>

Plot Size: 21750 m2

space on over 2 hectares of adjoining land. The ground floor comprises a living room with dining area, a fitted kitchen, a bedroom and a bathroom.

## The house comprises:

On the ground floor:

- Entrance hall and kitchen of 17.7m2
- A 39m2 living room with dining area
- A bedroom of I4m2
- A bathroom of 4.2m2
- A 20m2 porch