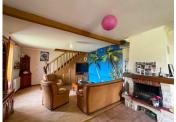

## The house comprises:

On the ground floor:

- Entrance hall and kitchen of 17.7m2
- A 39m2 living room with dining area
- A bedroom of I4m2
- A bathroom of 4.2m2
- A 20m2 porch