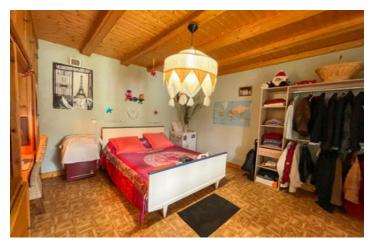

## The house comprises:

On the ground floor:

- Entrance hall and kitchen of 17.7m2
- A 39m2 living room with dining area
- A bedroom of I4m2
- A bathroom of 4.2m2
- A 20m2 porch