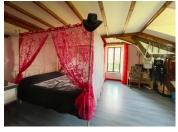

## The house comprises:

On the ground floor:

- Entrance hall and kitchen of 17.7m2
- A 39m2 living room with dining area
- A bedroom of I4m2
- A bathroom of 4.2m2
- A 20m2 porch

### On the top floor:

- 3 bedrooms (10.3, 25.7 and 25.6m2)
- A shower room of 7m2