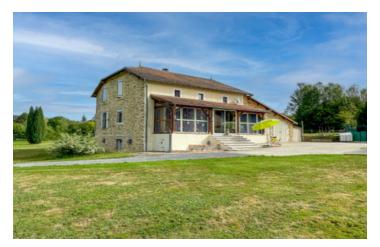

## Charming 4-bedroom house with outbuildings and well on 2 hectares of adjoining land in a peaceful setting.

# INFORMATION

Town: Dournazac

Department: Haute-Vienne

Bed: 4

2 Bath:

Floor: 144 m<sup>2</sup>

Plot Size: 21750 m2

space on over 2 hectares of adjoining land. The ground floor comprises a living room with dining area, a fitted kitchen, a bedroom and a bathroom.

## The house comprises:

On the ground floor:

- Entrance hall and kitchen of 17.7m2
- A 39m2 living room with dining area
- A bedroom of I4m2
- A bathroom of 4.2m2
- A 20m2 porch

#### Outside:

- Well
- Above-ground pool
- 61m2 garage attached to the house
- 21m2 shed attached to the garage
- Small outbuilding (old bread oven)
- Shed attached to the old bread oven house
- Metal shed that can accommodate a camping-car
- 21750m2 of adjoining land, most of which is meadow