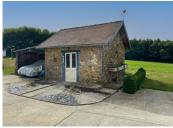

#### Outside:

- Well
- Above-ground pool
- 61m2 garage attached to the house
- 21m2 shed attached to the garage
- Small outbuilding (old bread oven)
- Shed attached to the old bread oven house
- Metal shed that can accommodate a camping-car
- 21750m2 of adjoining land, most of which is meadow