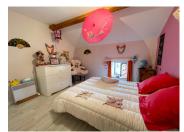

### On the top floor:

- 3 bedrooms (10.3, 25.7 and 25.6m2)
- A shower room of 7m2