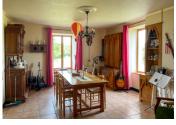

# INFORMATION

Town: Dournazac

Department: Haute-Vienne

Bed: 4

2 Bath:

Floor: 144 m<sup>2</sup>

Plot Size: 21750 m2

space on over 2 hectares of adjoining land. The ground floor comprises a living room with dining area, a fitted kitchen, a bedroom and a bathroom.

## The house comprises:

On the ground floor:

- Entrance hall and kitchen of 17.7m2
- A 39m2 living room with dining area
- A bedroom of I4m2
- A bathroom of 4.2m2
- A 20m2 porch