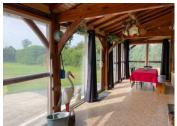

## The house comprises:

On the ground floor:

- Entrance hall and kitchen of 17.7m2
- A 39m2 living room with dining area
- A bedroom of I4m2
- A bathroom of 4.2m2
- A 20m2 porch