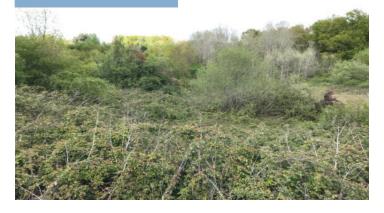

#### IN BRIEF

Partially building land. Buildable area: 3,000 m² on 5242 m². You have everything nearby: schools, shops, Péribus... You are 8 minutes from the centre of Périgueux, 5 minutes from Notre-Dame-de-Sanilhac and the entrance to the A89 motorway.