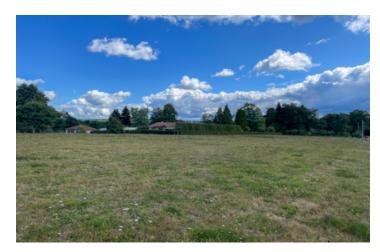

#### UNDER OFFER - Building plot of 7941m with a beautiful open view overlooking the countryside

### IN BRIEF

UNDER OFFER - This plot is composed of two parcels, one of 3930m2 which is buildable and the other one of 4011m2 classified as agricultural. One of the several plusses is the location with its beautiful open view overlooking the countryside. The quiet road used to access the land is mainly used by the local residents. Water and electricity are nearby and fibre optics internet connection is available in the area. The land is flat and composed of grass land for the majority with some fruit trees and bushes. There is ample space to install a swimming pool, start a vegetable garden and install a septic tank.