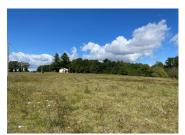

#### UNDER OFFER - Building plot of 7941m with a beautiful open view overlooking the countryside

### IN BRIEF

UNDER OFFER - This plot is composed of two parcels, one of 3930m2 which is buildable and the other one of 4011m2 classified as agricultural. One of the several plusses is the location with its beautiful open view overlooking the countryside. The quiet road used to access the land is mainly used by the local residents. Water and electricity are nearby and fibre optics internet connection is available in the area. The land is flat and composed of grass land for the majority with some fruit trees and bushes. There is ample space to install a swimming pool, start a vegetable garden and install a septic tank.