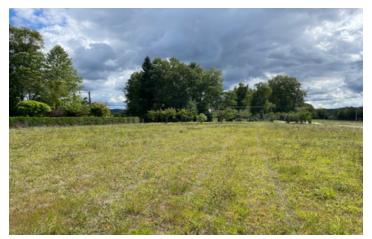

#### UNDER OFFER - Building plot of 7941m with a beautiful open view overlooking the countryside

### IN BRIEF

UNDER OFFER - This plot is composed of two parcels, one of 3930m2 which is buildable and the other one of 4011m2 classified as agricultural. One of the several plusses is the location with its beautiful open view overlooking the countryside. The quiet road used to access the land is mainly used by the local residents. Water and electricity are nearby and fibre optics internet connection is available in the area. The land is flat and composed of grass land for the majority with some fruit trees and bushes. There is ample space to install a swimming pool, start a vegetable garden and install a septic tank.