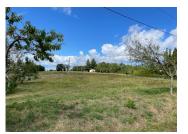

### IN BRIEF

UNDER OFFER - This plot is composed of two parcels, one of 3930m2 which is buildable and the other one of 4011m2 classified as agricultural. One of the several plusses is the location with its beautiful open view overlooking the countryside. The quiet road used to access the land is mainly used by the local residents. Water and electricity are nearby and fibre optics internet connection is available in the area. The land is flat and composed of grass land for the majority with some fruit trees and bushes. There is ample space to install a swimming pool, start a vegetable garden and install a septic tank.