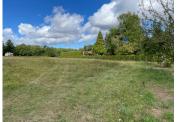

#### UNDER OFFER - Building plot of 7941m with a beautiful open view overlooking the countryside

### IN BRIEF

UNDER OFFER - This plot is composed of two parcels, one of 3930m2 which is buildable and the other one of 4011m2 classified as agricultural. One of the several plusses is the location with its beautiful open view overlooking the countryside. The quiet road used to access the land is mainly used by the local residents. Water and electricity are nearby and fibre optics internet connection is available in the area. The land is flat and composed of grass land for the majority with some fruit trees and bushes. There is ample space to install a swimming pool, start a vegetable garden and install a septic tank.