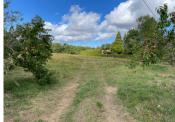

#### UNDER OFFER - Building plot of 7941m with a beautiful open view overlooking the countryside

### IN BRIEF

UNDER OFFER - This plot is composed of two parcels, one of 3930m2 which is buildable and the other one of 4011m2 classified as agricultural. One of the several plusses is the location with its beautiful open view overlooking the countryside. The quiet road used to access the land is mainly used by the local residents. Water and electricity are nearby and fibre optics internet connection is available in the area. The land is flat and composed of grass land for the majority with some fruit trees and bushes. There is ample space to install a swimming pool, start a vegetable garden and install a septic tank.