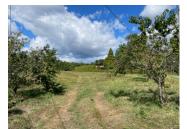

### IN BRIEF

UNDER OFFER - This plot is composed of two parcels, one of 3930m2 which is buildable and the other one of 4011m2 classified as agricultural. One of the several plusses is the location with its beautiful open view overlooking the countryside. The quiet road used to access the land is mainly used by the local residents. Water and electricity are nearby and fibre optics internet connection is available in the area. The land is flat and composed of grass land for the majority with some fruit trees and bushes. There is ample space to install a swimming pool, start a vegetable garden and install a septic tank.