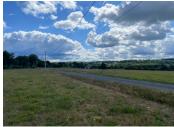

### IN BRIEF

UNDER OFFER - This plot is composed of two parcels, one of 3930m2 which is buildable and the other one of 4011m2 classified as agricultural. One of the several plusses is the location with its beautiful open view overlooking the countryside. The quiet road used to access the land is mainly used by the local residents. Water and electricity are nearby and fibre optics internet connection is available in the area. The land is flat and composed of grass land for the majority with some fruit trees and bushes. There is ample space to install a swimming pool, start a vegetable garden and install a septic tank.