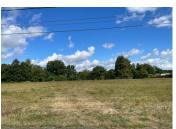

### IN BRIEF

UNDER OFFER - This plot is composed of two parcels, one of 3930m2 which is buildable and the other one of 4011m2 classified as agricultural. One of the several plusses is the location with its beautiful open view overlooking the countryside. The quiet road used to access the land is mainly used by the local residents. Water and electricity are nearby and fibre optics internet connection is available in the area. The land is flat and composed of grass land for the majority with some fruit trees and bushes. There is ample space to install a swimming pool, start a vegetable garden and install a septic tank.