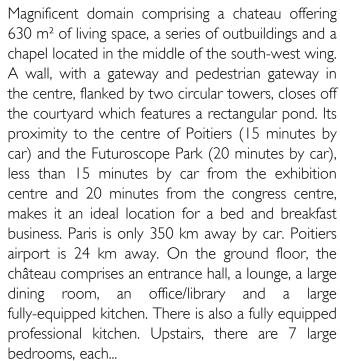

#### DESCRIPTION

The chateau offers approximately 630 m<sup>2</sup> of living space, comprising:

Ground floor.

Kitchen (35 m<sup>2</sup>)

Living room (50 m<sup>2</sup>)

Cloakroom (8 m<sup>2</sup>)

Entrance hall (20 m<sup>2</sup>)

Library/Office (17 m<sup>2</sup>)

Dining room (38 m<sup>2</sup>)

Professional kitchen (29 m²)

Refrigerated room (18 m<sup>2</sup>)

Sanitary (9 m<sup>2</sup>)

Entrance (5 m<sup>2</sup>)

Attic above (31 m<sup>2</sup>)