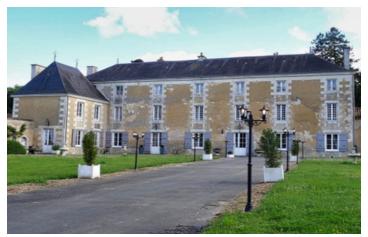

Ref: A23583|BR86 Price: 1 195 000 EUR

agency fees included: 4.0034812880766 % TTC to be paid by the buyer (1 149 000

FUR without fees)

Estate comprising a chateau, outbuildings and a chapel. Set in a 12 ha park combining garden and woodland.

Landing providing access to 3 spacious bedrooms each with en-suite.

Bedroom 5 (66 m<sup>2</sup>)

Bedroom 6 (30 m<sup>2</sup>)

Bedroom 7 (37 m<sup>2</sup>)

2 bedroom Gite (46 m<sup>2</sup>)

Nestled in the heart of a 12-hectare park combining garden and woodland. If you're a history lover, a nature enthusiast in search of the great outdoors, or looking for a business venture, you won't be able to resist the charm of this unique setting!