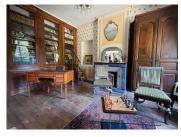

#### DESCRIPTION

The chateau offers approximately 630 m<sup>2</sup> of living space, comprising:

Ground floor.

Kitchen (35 m<sup>2</sup>)

Living room (50 m<sup>2</sup>)

Cloakroom (8 m<sup>2</sup>)

Entrance hall (20 m<sup>2</sup>)

Library/Office (17 m<sup>2</sup>)

Dining room (38 m<sup>2</sup>)

Professional kitchen (29 m²)

Refrigerated room (18 m<sup>2</sup>)

Sanitary (9 m<sup>2</sup>)

Entrance (5 m<sup>2</sup>)

Attic above (31 m<sup>2</sup>)