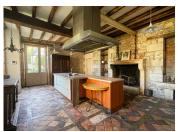

#### DESCRIPTION

The chateau offers approximately 630 m<sup>2</sup> of living space, comprising:

Ground floor.

Kitchen (35 m<sup>2</sup>)

Living room (50 m<sup>2</sup>)

Cloakroom (8 m<sup>2</sup>)

Entrance hall (20 m<sup>2</sup>)