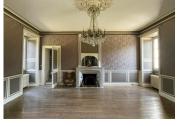

Library/Office (17 m<sup>2</sup>)

Dining room (38 m<sup>2</sup>)

Professional kitchen (29 m²)

Refrigerated room (18 m<sup>2</sup>)

Sanitary (9 m<sup>2</sup>)

Entrance (5 m<sup>2</sup>)

Attic above (31 m<sup>2</sup>)