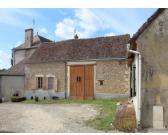

## IN BRIEF

Just outside the Perche National Park . Two village houses to renovate, with a barn and garden. Paris is only 2 hours away.

NB. Quoted prices relate to euro transactions. Fluctuations in exchange rates are not the responsibility of the agency or those representing it. The agency and its representatives are not authorised to make or give guarantees relating to the property. These particulars do not form part of any contract but are to be taken as a general representation of the property. Any areas, measurements or distances are approximate. Text, photographs and plans, where applicable, are for guidance only. Leggett and its representatives have not tested services, equipment or facilities and cannot guarantee the same.

# DESCRIPTION

Two village houses to renovate. Mains drainage. First house includes: three rooms a bathroom with wc, cellar , loft space above . The second is a two room space with large adjoining barn, cellar , garden .