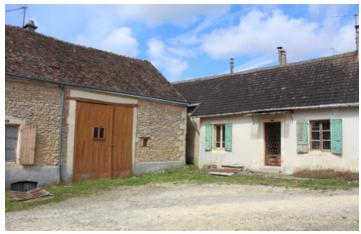

## IN BRIEF

Just outside the Perche National Park . Two village houses to renovate, with a barn and garden. Paris is only 2 hours away.

NB. Quoted prices relate to euro transactions. Fluctuations in exchange rates are not the responsibility of the agency or those representing it. The agency and its representatives are not authorised to make or give guarantees relating to the property. These particulars do not form part of any contract but are to be taken as a general representation of the property. Any areas, measurements or distances are approximate. Text, photographs and plans, where applicable, are for guidance only. Leggett and its representatives have not tested services, equipment or facilities and cannot guarantee the same.

# DESCRIPTION

Two village houses to renovate. Mains drainage. First house includes: three rooms a bathroom with wc, cellar , loft space above . The second is a two room space with large adjoining barn, cellar , garden .