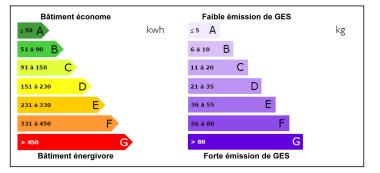

agency fees to be paid by the seller

#### UNDER OFFER - Sarthe, 2H Paris 2 houses to renovate, with garden, in pretty village.











### ENERGY - DPE



# **INFORMATION**

| Town:       | Saint-Cosme-en-Vairais |
|-------------|------------------------|
| Department: | Sarthe                 |
| Bed:        | I                      |
| Bath:       | Ι                      |
| Floor:      | 100 m2                 |
| Plot Size:  | 530 m2                 |

## IN BRIEF

Just outside the Perche National Park . Two village houses to renovate, with a barn and garden. Paris is only 2 hours away.

NB. Quoted prices relate to euro transactions. Fluctuations in exchange rates are not the responsibility of the agency or those representing it. The agency and its representatives are not authorised to make or give guarantees relating to the property. These particulars do not form part of any contract but are to be taken as a general representation of