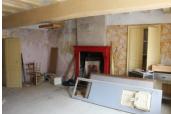

# DESCRIPTION

Two village houses to renovate. Mains drainage. First house includes: three rooms a bathroom with wc, cellar , loft space above . The second is a two room space with large adjoining barn, cellar , garden .