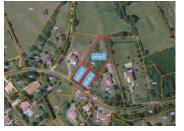

### IN BRIEF

Building plot of approximately 1000 m² on a larger plot of land which will be divided at the seller's expense once a sale is agreed. CU in progress There is a possibility of purchasing other plots at a favourable rate Situated in the commune of Nanteuil, within walking distance to Saint Maixent L'ecole and its many shops and restaurants, as we main links to rail and motorway. La Rochelle and the coast is approximately 1 hr 20 away