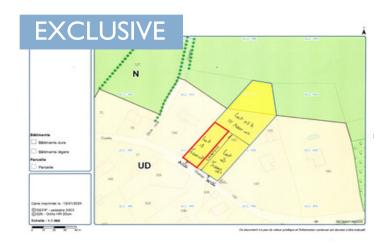

### IN BRIEF

Building plot of approximately 1000 m² on a larger plot of land which will be divided at the seller's expense once a sale is agreed. CU in progress There is a possibility of purchasing other plots at a favourable rate Situated in the commune of Nanteuil, within walking distance to Saint Maixent L'ecole and its many shops and restaurants, as we main links to rail and motorway. La Rochelle and the coast is approximately 1 hr 20 away