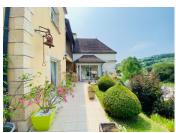

without fees)

Park in the double garage with further covered parking and walk past the mature oak trees leading to the house. Continue through the large terrace and BBQ area and in to the house. A Large entrance hall greets you, along with a large kitchen with dining space and character features (chimney and Perigordine sink). There is a large L shaped living room with huge wooded beams and a top quality wooded staircase. The seperate dining room is a sophisticated space to entertain, a pretty private terrace to the rear is ideal for a morning coffee.