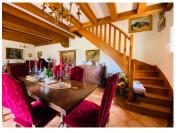

without fees)

Park in the double garage with further covered parking and walk past the mature oak trees leading to the house. Continue through the large terrace and BBQ area and in to the house. A Large entrance hall greets you, along with a large kitchen with dining space and character features (chimney and Perigordine sink). There is a large L shaped living room with huge wooded beams and a top quality wooded staircase. The seperate dining room is a sophisticated space to entertain, a pretty private terrace to the rear is ideal for a morning coffee.