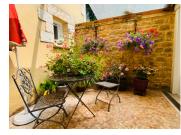

without fees)

Park in the double garage with further covered parking and walk past the mature oak trees leading to the house. Continue through the large terrace and BBQ area and in to the house. A Large entrance hall greets you, along with a large kitchen with dining space and character features (chimney and Perigordine sink). There is a large L shaped living room with huge wooded beams and a top quality wooded staircase. The seperate dining room is a sophisticated space to entertain, a pretty private terrace to the rear is ideal for a morning coffee.