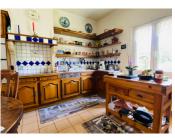

without fees)

Park in the double garage with further covered parking and walk past the mature oak trees leading to the house. Continue through the large terrace and BBQ area and in to the house. A Large entrance hall greets you, along with a large kitchen with dining space and character features (chimney and Perigordine sink). There is a large L shaped living room with huge wooded beams and a top quality wooded staircase. The seperate dining room is a sophisticated space to entertain, a pretty private terrace to the rear is ideal for a morning coffee.