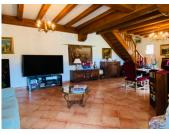

without fees)

Park in the double garage with further covered parking and walk past the mature oak trees leading to the house. Continue through the large terrace and BBQ area and in to the house. A Large entrance hall greets you, along with a large kitchen with dining space and character features (chimney and Perigordine sink). There is a large L shaped living room with huge wooded beams and a top quality wooded staircase. The seperate dining room is a sophisticated space to entertain, a pretty private terrace to the rear is ideal for a morning coffee.