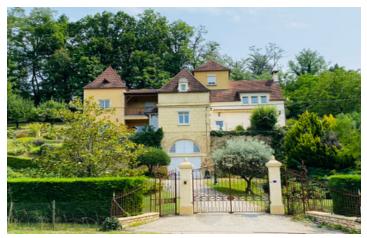

#### DESCRIPTION

The grand gated entrace leads you up a private drive through the mature and exceptionally well maintained gardens to the house. It's a handsome and imposing building offering commanding views across the valley entrance to Sarlat.

without fees)

Park in the double garage with further covered parking and walk past the mature oak trees leading to the house. Continue through the large terrace and BBQ area and in to the house. A Large entrance hall greets you, along with a large kitchen with dining space and character features (chimney and Perigordine sink). There is a large L shaped living room with huge wooded beams and a top quality wooded staircase. The seperate dining room is a sophisticated space to entertain, a pretty private terrace to the rear is ideal for a morning coffee.