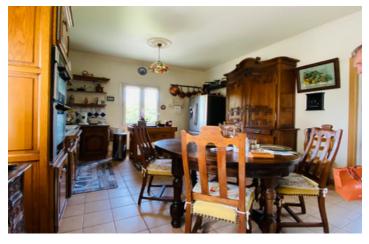

without fees)

Park in the double garage with further covered parking and walk past the mature oak trees leading to the house. Continue through the large terrace and BBQ area and in to the house. A Large entrance hall greets you, along with a large kitchen with dining space and character features (chimney and Perigordine sink). There is a large L shaped living room with huge wooded beams and a top quality wooded staircase. The seperate dining room is a sophisticated space to entertain, a pretty private terrace to the rear is ideal for a morning coffee.