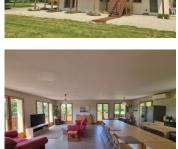

without fees

The family home, custom built in 2007, is front and centre to the estate with its commanding views over the land and lake. To maximise the views over the land the house was designed with the main living and kitchen areas on the first floor. The house is comprised of:

- On the ground floor:
- + Impressive entrance hall
- + 3 bedrooms
- + Shower room and WC
- + Large second kitchen/utility room

Custom-built stairs lead to the upper floor comprised of:

+ Large open plan living space with fully fitted kitchen, dining area and lounge with large patio doors leading to the raised decking area overlooking the land and main carp fishing lake

+ Large master bedroom with dressing room and ensuite bathroom and toilet. Large patio doors lead to the decking again providing views across the land and carp fishing lake.

On the upper floor has a reversible air conditioning system sourced by an air pump plus electric underfloor heating. The lower floor is installed with independent electric radiators.