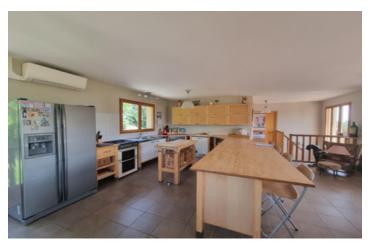

- On the ground floor:
- + Impressive entrance hall
- + 3 bedrooms
- + Shower room and WC
- + Large second kitchen/utility room

Custom-built stairs lead to the upper floor comprised of:

+ Large open plan living space with fully fitted kitchen, dining area and lounge with large patio doors leading to the raised decking area overlooking the land and main carp fishing lake