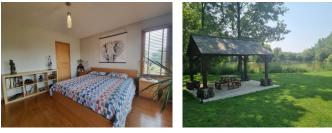

+ Large master bedroom with dressing room and ensuite bathroom and toilet. Large patio doors lead to the decking again providing views across the land and carp fishing lake.

On the upper floor has a reversible air conditioning system sourced by an air pump plus electric underfloor heating. The lower floor is installed with independent electric radiators.