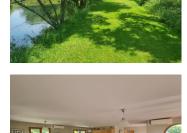

- On the ground floor:
- + Impressive entrance hall
- + 3 bedrooms
- + Shower room and WC
- + Large second kitchen/utility room

Custom-built stairs lead to the upper floor comprised of:

+ Large open plan living space with fully fitted kitchen, dining area and lounge with large patio doors leading to the raised decking area overlooking the land and main carp fishing lake

+ Large master bedroom with dressing room and ensuite bathroom and toilet. Large patio doors lead to the decking again providing views across the land and carp fishing lake.

On the upper floor has a reversible air conditioning system sourced by an air pump plus electric underfloor heating. The lower floor is installed with independent electric radiators.