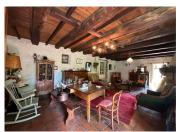

## DESCRIPTION

Starting on the garden floor, the house is composed of a lounge area of 41m<sup>2</sup>, with tomette flooring, kitchen of around 13m<sup>2</sup>, and a bathroom.

The first floor offers two rooms (one of 24m<sup>2</sup> with fireplace and the other of 27m<sup>2</sup>), a bedroom of 16m<sup>2</sup> and another bedroom of 17m<sup>2</sup> with private bathroom.

The second floor has one main room of 16m<sup>2</sup> and 3 other small mansarde rooms.

An outbuilding currently used as a workshop, open garage with terrace, utility room, bread oven, covered swimming pool (liner to be changed) and a small shed.