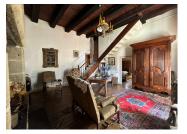

## DESCRIPTION

Starting on the garden floor, the house is composed of a lounge area of 41m<sup>2</sup>, with tomette flooring, kitchen of around 13m<sup>2</sup>, and a bathroom.

The first floor offers two rooms (one of 24m<sup>2</sup> with fireplace and the other of 27m<sup>2</sup>), a bedroom of 16m<sup>2</sup> and another bedroom of 17m<sup>2</sup> with private bathroom.

The second floor has one main room of 16m<sup>2</sup> and 3 other small mansarde rooms.

An outbuilding currently used as a workshop, open garage with terrace, utility room, bread oven, covered swimming pool (liner to be changed) and a small shed.