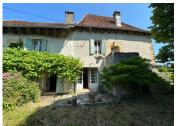

## DESCRIPTION

Starting on the garden floor, the house is composed of a lounge area of 41m<sup>2</sup>, with tomette flooring, kitchen of around 13m<sup>2</sup>, and a bathroom.

The first floor offers two rooms (one of 24m<sup>2</sup> with fireplace and the other of 27m<sup>2</sup>), a bedroom of 16m<sup>2</sup> and another bedroom of 17m<sup>2</sup> with private bathroom.

The property is situated on a large garden of 4500m<sup>2</sup>.