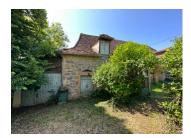

The second floor has one main room of 16m<sup>2</sup> and 3 other small mansarde rooms.

An outbuilding currently used as a workshop, open garage with terrace, utility room, bread oven, covered swimming pool (liner to be changed) and a small shed.