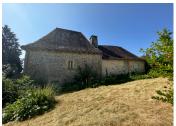

The second floor has one main room of 16m<sup>2</sup> and 3 other small mansarde rooms.

An outbuilding currently used as a workshop, open garage with terrace, utility room, bread oven, covered swimming pool (liner to be changed) and a small shed.