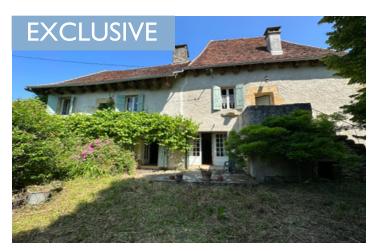

Ref: A21450JT24

Price: 267 000 EUR

agency fees included: 6.8 % TTC to be paid by the buyer (250 000 EUR without fees)

Property with outbuilding and swimming pool on 4500m of land, situated in a calm spot.

## INFORMATION

Town: Anlhiac

Department: Dordogne

Bed: 4

Bath: 2

Floor: 170 m2
Plot Size: 4647 m2

Superb stone property, with outbuildings, on 4500m<sup>2</sup> of shaded land, the property is situated in the heart of a little hamlet, calm spot with pretty views over the countryside.

The property is situated on a large garden of 4500m<sup>2</sup>.