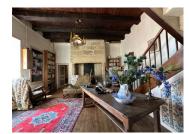

## DESCRIPTION

Starting on the garden floor, the house is composed of a lounge area of 41m<sup>2</sup>, with tomette flooring, kitchen of around 13m<sup>2</sup>, and a bathroom.

The first floor offers two rooms (one of 24m<sup>2</sup> with fireplace and the other of 27m<sup>2</sup>), a bedroom of 16m<sup>2</sup> and another bedroom of 17m<sup>2</sup> with private bathroom.