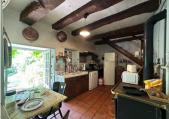

## DESCRIPTION

Starting on the garden floor, the house is composed of a lounge area of 41m<sup>2</sup>, with tomette flooring, kitchen of around 13m<sup>2</sup>, and a bathroom.

The first floor offers two rooms (one of 24m<sup>2</sup> with fireplace and the other of 27m<sup>2</sup>), a bedroom of 16m<sup>2</sup> and another bedroom of 17m<sup>2</sup> with private bathroom.