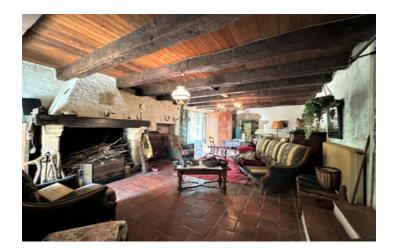

## DESCRIPTION

Starting on the garden floor, the house is composed of a lounge area of 41m<sup>2</sup>, with tomette flooring, kitchen of around 13m<sup>2</sup>, and a bathroom.

The first floor offers two rooms (one of 24m<sup>2</sup> with fireplace and the other of 27m<sup>2</sup>), a bedroom of 16m<sup>2</sup> and another bedroom of 17m<sup>2</sup> with private bathroom.

The second floor has one main room of 16m<sup>2</sup> and 3 other small mansarde rooms.

An outbuilding currently used as a workshop, open garage with terrace, utility room, bread oven, covered swimming pool (liner to be changed) and a small shed.