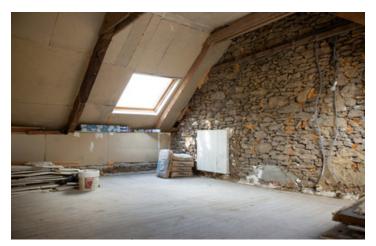

# INFORMATION

Town: Jugon-les-Lacs - Commune

Department: pouvelle Côtes-d'Armor

Bed: 4

Bath: 2

Floor: 122 m2
Plot Size: 1809 m2

A 4 bedroom semi-detached longère style house which has a bedroom, bathroom, lounge and a kitchen diner on the ground floor with French doors opening onto the garden. Upstairs are 3 bedrooms, an office and shower room. Renovation has started on this house but there is plenty more for the enthusiast to do. Adjoining is a 1 bedroom gite which requires total renovation. There is a large shed and old cider press, and in the grounds are 2 old animal buildings and a stone built hangar. There is garden to the front, side and rear with a gravelled patio and mature fruit trees. Please note the price reflects the fact that work will be required on the roof.