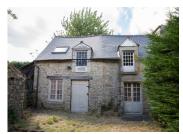

# INFORMATION

Town: Jugon-les-Lacs - Commune

Department: pouvelle Côtes-d'Armor

Bed: 4

Bath: 2

Floor: 122 m2
Plot Size: 1809 m2

A 4 bedroom semi-detached longère style house which has a bedroom, bathroom, lounge and a kitchen diner on the ground floor with French doors opening onto the garden. Upstairs are 3 bedrooms, an office and shower room. Renovation has started on this house but there is plenty more for the enthusiast to do. Adjoining is a 1 bedroom gite which requires total renovation. There is a large shed and old cider press, and in the grounds are 2 old animal buildings and a stone built hangar. There is garden to the front, side and rear with a gravelled patio and mature fruit trees. Please note the price reflects the fact that work will be required on the roof.