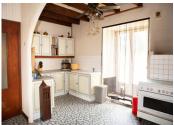

# INFORMATION

Town: Jugon-les-Lacs - Commune

Department: pouvelle Côtes-d'Armor

Bed: 4

Bath: 2

Floor: 122 m2
Plot Size: 1809 m2

A 4 bedroom semi-detached longère style house which has a bedroom, bathroom, lounge and a kitchen diner on the ground floor with French doors opening onto the garden. Upstairs are 3 bedrooms, an office and shower room. Renovation has started on this house but there is plenty more for the enthusiast to do. Adjoining is a 1 bedroom gite which requires total renovation. There is a large shed and old cider press, and in the grounds are 2 old animal buildings and a stone built hangar. There is garden to the front, side and rear with a gravelled patio and mature fruit trees. Please note the price reflects the fact that work will be required on the roof.