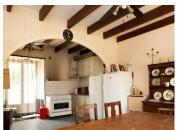

# INFORMATION

Town: Jugon-les-Lacs - Commune

Department: pouvelle Côtes-d'Armor

Bed: 4

Bath: 2

Floor: 122 m2
Plot Size: 1809 m2

A 4 bedroom semi-detached longère style house which has a bedroom, bathroom, lounge and a kitchen diner on the ground floor with French doors opening onto the garden. Upstairs are 3 bedrooms, an office and shower room. Renovation has started on this house but there is plenty more for the enthusiast to do. Adjoining is a 1 bedroom gite which requires total renovation. There is a large shed and old cider press, and in the grounds are 2 old animal buildings and a stone built hangar. There is garden to the front, side and rear with a gravelled patio and mature fruit trees. Please note the price reflects the fact that work will be required on the roof.