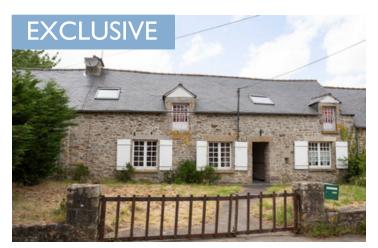

Ref: A14070 Price: 126 440 EUR

agency fees included: 9 % TTC to be paid by the buyer (116 000 EUR without fees)

A 4 bedroom semi-detached house with a possible gite attached. Renovation has been started.

# INFORMATION

Town: Jugon-les-Lacs - Commune

Department: pouvelle Côtes-d'Armor

Bed: 4

Bath: 2

Floor: 122 m2
Plot Size: 1809 m2

A 4 bedroom semi-detached longère style house which has a bedroom, bathroom, lounge and a kitchen diner on the ground floor with French doors opening onto the garden. Upstairs are 3 bedrooms, an office and shower room. Renovation has started on this house but there is plenty more for the enthusiast to do. Adjoining is a 1 bedroom gite which requires total renovation. There is a large shed and old cider press, and in the grounds are 2 old animal buildings and a stone built hangar. There is garden to the front, side and rear with a gravelled patio and mature fruit trees. Please note the price reflects the fact that work will be required on the roof.