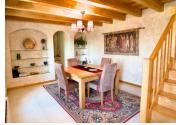

## **GROUND FLOOR**

KITCHEN (14m2) fully-fitted quality kitchen with timber bench tops, tiled floor, exposed beams DINING ROOM (18m2) tiled floor, exposed beams LIVING ROOM (26m2) tiled floor, exposed beams, wood-burning stove, double French doors with exterior access