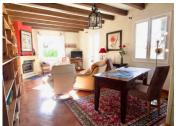

## **GROUND FLOOR**

KITCHEN (14m2) fully-fitted quality kitchen with timber bench tops, tiled floor, exposed beams DINING ROOM (18m2) tiled floor, exposed beams LIVING ROOM (26m2) tiled floor, exposed beams, wood-burning stove, double French doors with exterior access