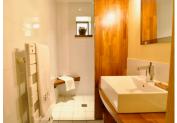

## LANDING

BATHROOM (2m2) fully-tiled with Italian shower, hand basin, heated towel rail and separate TOILET 2 x BEDROOMS (12m2, 9m2) with timber floors