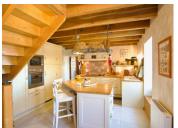

## **GROUND FLOOR**

KITCHEN (14m2) fully-fitted quality kitchen with timber bench tops, tiled floor, exposed beams DINING ROOM (18m2) tiled floor, exposed beams LIVING ROOM (26m2) tiled floor, exposed beams, wood-burning stove, double French doors with exterior access