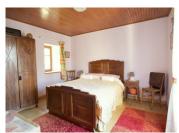

BEDROOM (13m2) double bedroom with exterior access to an elevated terrace

BATHROOM (4m2) fully-tiled with bath, hand basin and toilet

LAUNDRY (3m2)

## LANDING

BATHROOM (2m2) fully-tiled with Italian shower, hand basin, heated towel rail and separate TOILET 2 x BEDROOMS (12m2, 9m2) with timber floors