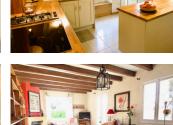

## **GROUND FLOOR**

KITCHEN (14m2) fully-fitted quality kitchen with timber bench tops, tiled floor, exposed beams DINING ROOM (18m2) tiled floor, exposed beams LIVING ROOM (26m2) tiled floor, exposed beams, wood-burning stove, double French doors with exterior access