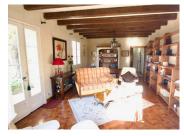

## **GROUND FLOOR**

KITCHEN (14m2) fully-fitted quality kitchen with timber bench tops, tiled floor, exposed beams DINING ROOM (18m2) tiled floor, exposed beams LIVING ROOM (26m2) tiled floor, exposed beams, wood-burning stove, double French doors with exterior access