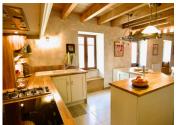

## **GROUND FLOOR**

KITCHEN (14m2) fully-fitted quality kitchen with timber bench tops, tiled floor, exposed beams DINING ROOM (18m2) tiled floor, exposed beams LIVING ROOM (26m2) tiled floor, exposed beams, wood-burning stove, double French doors with exterior access