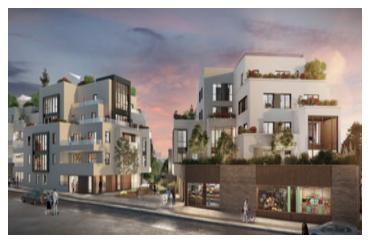

#### 78400, Chatou, high-end apartment (2 rooms, I bedroom) on 2nd floor offering 58m2 + 4m2 terrace

#### IN BRIEF

78400, Chatou, high-end SE facing apartment (2 rooms - I bedroom - see floor plan) offering 58m2 + 4m2 terrace and I parking spot, bright & ultra-modern with optimized space ready to move in 2nd trimester 2024, situated on the 2nd floor of a contemporary building, in the heart of a dynamic and lively city, an ideal location a few minutes from Paris, ideal for families and working professionals. At the heart of the beautiful quarter, a stone's throw from the Seine river banks, a unique opportunity for this bright high-end apartment resolutely optimized offering 58m2 area (2 rooms) extended by a terrace, ideal for an alfresco drink, offering superb unobstructed views. The 2nd-floor property is quiet and with a well-designed living space with a wireless home automation system, electric shutters, offering all the comfort of an ultra-modern residence, with I parking space.