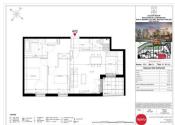

#### 78400, Chatou, high-end apartment (2 rooms, I bedroom) on 2nd floor offering 58m2 + 4m2 terrace

# INFORMATION

Town: Chatou

Department: Yvelines

Bed:

Bath:

Floor: 58 m<sup>2</sup>

Outside Space: 4 m2

#### IN BRIEF

78400, Chatou, high-end SE facing apartment (2 rooms - I bedroom - see floor plan) offering 58m2 + 4m2 terrace and I parking spot, bright & ultra-modern with optimized space ready to move in 2nd trimester 2024, situated on the 2nd floor of a contemporary building, in the heart of a dynamic and lively city, an ideal location a few minutes from Paris, ideal for families and working professionals. At the heart of the beautiful quarter, a stone's throw from the Seine river banks, a unique opportunity for this bright high-end apartment resolutely optimized offering 58m2 area (2 rooms) extended by a terrace, ideal for an alfresco drink, offering superb unobstructed views. The 2nd-floor property is quiet and with a well-designed living space with a wireless home automation system, electric shutters, offering all the comfort of an ultra-modern residence, with I parking space.