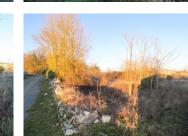

## IN BRIEF

Large flat plot (10,128m2) with huge potential for a large or multiple construction. In the heart of popular village with easy access to local commerce. There is water and electric connection to the edge of the property. The land is currently an orchard with established trees. Access from local roads on two sides is easy for construction.

### DESCRIPTION

With an area of 10,128m2 this pretty plot offers many choices.

An easy drive to the future thermal spa town of St Jean D'Angely with its twice weekly market, this is a popular choice for development. La Rochelle, Royan and the coast are under an hour's drive and Saintes, Niort and Cognac are an easy 30 minute drive.