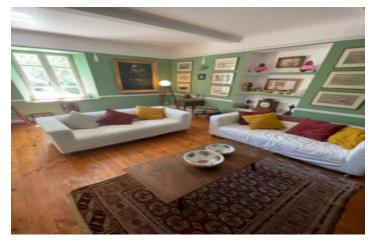

To the right of the entrance hall, again through double glass doors, is a beautiful open plan lounge and dining area (approximately 60m2). This room has been remodelled to accommodate modern living whilst retaining the character and grandeur of the house. Light floods in from the three large windows and French doors, creating a wonderful ambience. The beautiful carved fireplace in the lounge area provides an excellent focal point.