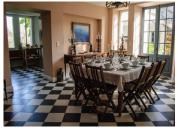

#### MAIN HOUSE

The black and white checkered floor tiles which run throughout the ground floor perfectly complement the property and bring elegance and sophistication to each of the rooms.

Upon entering the impressive front door, the first design feature to catch the eye is the beautifully crafted wooden staircase. It's sinuous and sweeping lines make a stunning focal point in the entrance hallway.

To the right of the entrance hall, again through double glass doors, is a beautiful open plan lounge and dining area (approximately 60m2). This room has been remodelled to accommodate modern living whilst retaining the character and grandeur of the house. Light floods in from the three large windows and French doors, creating a wonderful ambience. The beautiful carved fireplace in the lounge area provides an excellent focal point.