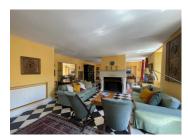

Towards the back of the hallway is a convenient WC with wash-hand-basin.

To the left of the hallway, through double glass doors, is the drawing/reading/television room (approximately 20m2). Great attention to detail has been given to its rejuvenation. It features a beautiful, coved ceiling. A marble sill has been added to the wide window ledge; in fact, throughout the house, all window ledges have been given this treatment. A beautiful fireplace completes the cosy feel.

To the right of the entrance hall, again through double glass doors, is a beautiful open plan lounge and dining area (approximately 60m2). This room has been remodelled to accommodate modern living whilst retaining the character and grandeur of the house. Light floods in from the three large windows and French doors, creating a wonderful ambience. The beautiful carved fireplace in the lounge area provides an excellent focal point.