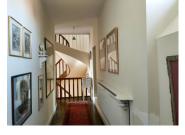

#### MAIN HOUSE

The black and white checkered floor tiles which run throughout the ground floor perfectly complement the property and bring elegance and sophistication to each of the rooms.

Upon entering the impressive front door, the first design feature to catch the eye is the beautifully crafted wooden staircase. It's sinuous and sweeping lines make a stunning focal point in the entrance hallway.