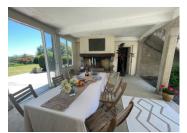

To the right of the entrance hall, again through double glass doors, is a beautiful open plan lounge and dining area (approximately 60m2). This room has been remodelled to accommodate modern living whilst retaining the character and grandeur of the house. Light floods in from the three large windows and French doors, creating a wonderful ambience. The beautiful carved fireplace in the lounge area provides an excellent focal point.