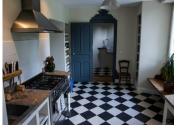

Just off the dining area is the kitchen (approximately 14m2) which, again, is flooded with light from the two windows overlooking the garden area. Space-saving shelving...